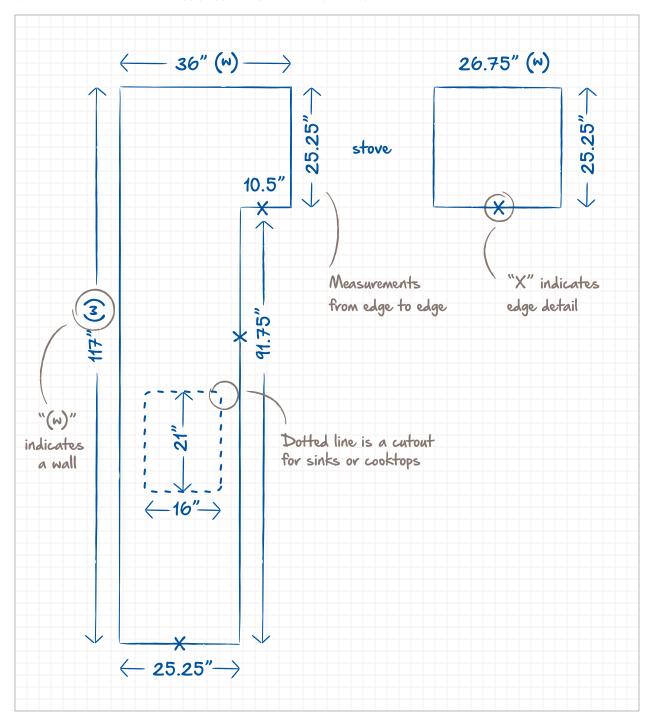

### Project Draft

Note: Seams are generally located at all inside corners. However, a Boston Counters specialist will review exact location(s) (if applicable) with client upon template.

#### Project Draft

Note: Seams are generally located at all inside corners. However, a Boston Counters specialist will review exact location(s) (if applicable) with client upon template.