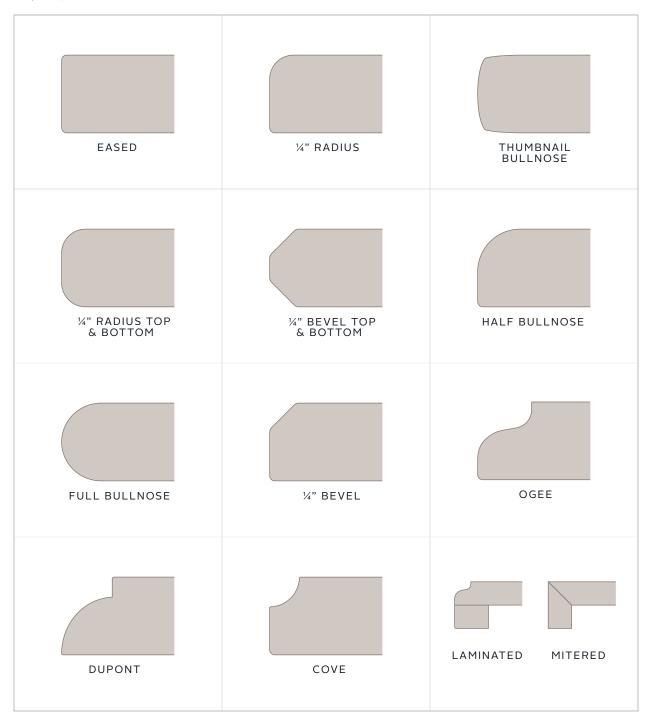

# Edge Profiles\*

Boston Counters offers a number of edge detail options for your countertops. Select the edge that best fits your space, or choose a laminated or mitered solution for an even more custom look.

<sup>\*</sup>Edge profiles not to scale

04/17/15